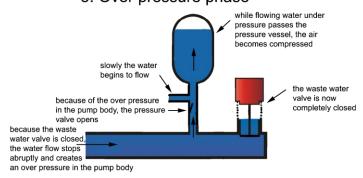

e.de

# Parts & function of a ram pump



**Delivery Pipe** - pipe from the ram pump to a collection tank



Pressure Vessel serves as a buffer and catches the over pressure up

Waste Water Valve stops the inrushing water and is mainly responsible for the over pressure





Pressure Valve - catches the over pressured water up



**Drive Pipe** - supplies the ram pump with water for a proper operation



262/1 Moo 5, Ban Huathung, Tamboon Nong Kwai, Ampher Hang Dong, Chiang Mai 50230, Thailand www.raintree-foundation.org Email: info@raintree-foundation.org



Schwaneburger Strasse 23 Friesoythe 26169, Germany www.thaicare.de Email: info@thaicare.de

## How does a Hydraulic Ram Pump work?

# 1. Initial Position of the Ram Pump



# 2. Start of the Ram Pump cycle



# 3. Over pressure phase



#### **Rain Tree Foundation**

262/1 Moo 5, Ban Huathung, Tamboon Nong Kwai, Ampher Hang Dong, Chiang Mai 50230, Thailand www.raintree-foundation.org Email: info@raintree-foundation.org



#### Thai Care e.V.

Schwaneburger Strasse 23 Friesoythe 26169, Germany www.thaicare.de

Email: info@thaicare.de

# 4. Start of the delivery phase



# 5. Delivery phase the compressed air expands completely until the pressure equalizes between the pressure vessel and the amount of water in the delivery pipe now the water through the delivery pipe the pressure valve is now completely closed now the waste water valve is fully

# 6. End phase and beginning of a new cycle



#### **Rain Tree Foundation**

262/1 Moo 5, Ban Huathung, Tamboon Nong Kwai, Ampher Hang Dong, Chiang Mai 50230, Thailand www.raintr