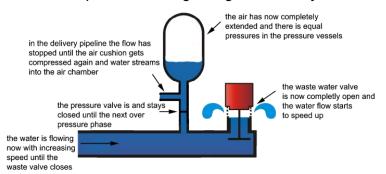

# 4. Start of the delivery phase

# 5. Delivery phase the compressed air expands completely until the pressure equalizes between the pressure vessel and the amount of water in the delivery pipe now the water through the delivery pipe the pressure valve is now completely closed now the waste water valve is fully