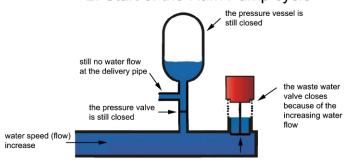

icare.de Email: info@thaicare.de

# Parts & function of a ram pump



**Delivery Pipe** - pipe from the ram pump to a collection tank



Pressure Vessel serves as a buffer and catches the over pressure up

Waste Water Valve stops the inrushing water and is mainly responsible for the over pressure





Pressure Valve - catches the over pressured water up



**Drive Pipe** - supplies the ram pump with water for a proper operation



262/1 Moo 5, Ban Huathung, Tamboon Nong Kwai, Ampher Hang Dong, Chiang Mai 50230, Thailand www.raintree-foundation.org Email: info@raintree-foundation.org



Schwaneburger Strasse 23 Friesoythe 26169, Germany www.thaicare.de Email: info@thaicare.de

## How does a Hydraulic Ram Pump work?

# 1. Initial Position of the Ram Pump



# 2. Start of the Ram Pump cycle



# 3. Over pressure phase



#### **Rain Tree Foundation**

262/1 Moo 5, Ban Huathung, Tamboon Nong Kwai, Ampher Hang Dong, Chiang Mai 50230, Thailand www.raintree-foundation.org Email: info@raintree-foundation.org



#### Thai Care e.V.

Schwaneburger Strasse 23 Friesoythe 26169, Germany www.thaicare.de

Email: info@thaicare.de

# 4. Start of the delivery phase



# 5. Delivery phase the compressed air expands completely until the pressure equalizes between the pressure vessel and the amount of water in the delivery pipe now the water through the delivery pipe the pressure valve is now completely closed now the waste water valve is fully

# 6. End phase and beginning of a new cycle



#### **Rain Tree Foundation**

262/1 Moo 5, Ban Huathung, Tamboon Nong Kwai, Ampher Hang Dong, Chiang Ma