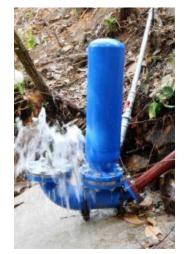

## What is a Hydraulic Ram Pump?

A Hydraulic Ram Pump uses downhill water pressure to pump water much higher than its origin. Ram Pumps have proven their reliability for more than 200 years. They are often the only solution when there is no access to electricity or gasoline. They are extremely simple, have just two moving parts and no external source of power is needed.

# Parts & function of a ram pump

**Delivery Pipe** - pipe from the ram pump to a collection tank

Pressure Vessel serves as a buffer and catches the over pressure up

Waste Water Valve stops the inrushing water and is mainly responsible for the over pressure

Pressure Valve - catches the over pressured water up

**Drive Pipe** - supplies the ram pump with water for a proper operation

262/1 Moo 5, Ban Huathung, Tamboon Nong Kwai, Ampher Hang Dong, Chiang Mai 50230, Thailand www.raintree-foundation.org Email: info@raintree-foundation.org