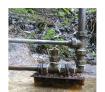

## What is a Hydraulic Ram Pump?

A Hydraulic Ram Pump uses downhill water pressure to pump water much higher than its origin. Ram Pumps have proven their reliability for more than 200 years. They are often the only solution when there is no access to electricity or gasoline. They are extremely simple, have just two moving parts and no external source of power is needed.

### Uses of Hydraulic Ram Pumps:

- Lifting water from springs, wells, streams, rivers to settlements on higher ground.
- Pumping water from springs, wells, streams, rivers that have a significant slope.
- Lifting irrigation water from streams or raised irrigation channels

Whenever a water source is available and the area is not completely flat, there is always a possibility to install a Hydraulic Ram Pump.