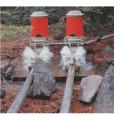

## What is a Hydraulic Ram Pump?

A Hydraulic Ram Pump uses downhill water pressure to pump water much higher than its origin. Ram Pumps have proven their reliability for more than 200 years. They are often the only solution when there is no access to electricity or gasoline. They are extremely simple, have just two moving parts and no external source of power is needed.

### Uses of Hydraulic Ram Pumps:

- Lifting water from springs, wells, streams, rivers to settlements on higher ground.
- Pumping water from springs, wells, streams, rivers that have a significant slope.
- Lifting irrigation water from streams or raised irrigation channels

Whenever a water source is available and the area is not completely flat, there is always a possibility to install a Hydraulic Ram Pump.