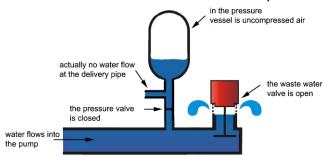

23 Friesoythe 26169, Germany www.thaicare.de Email: info@thaicare.de

# Parts & function of a ram pump



**Delivery Pipe** - pipe from the ram pump to a collection tank



Pressure Vessel serves as a buffer and catches the over pressure up

Waste Water Valve stops the inrushing water and is mainly responsible for the over pressure





Pressure Valve - catches the over pressured water up



**Drive Pipe** - supplies the ram pump with water for a proper operation



262/1 Moo 5, Ban Huathung, Tamboon Nong Kwai, Ampher Hang Dong, Chiang Mai 50230, Thailand www.raintree-foundation.org Email: info@raintree-foundation.org



Schwaneburger Strasse 23 Friesoythe 26169, Germany www.thaicare.de Email: info@thaicare.de

## How does a Hydraulic Ram Pump work?

# 1. Initial Position of the Ram Pump



# 2. Start of the Ram Pump cycle



# 3. Over pressure phase



#### **Rain Tree Foundation**

262/1 Moo 5, Ban Huathung, Tamboon Nong Kwai, Ampher Hang Dong, Chiang Mai 50230, Thailand www.raintree-foundation.org Email: info@raintree-foundation.org



#### Thai Care e.V.

Schwaneburger Strasse 23 Friesoythe 26169, Germany www.thaicare.de

Email: info@thaicare.de

# 4. Start of the delivery phase



# 5. Delivery phase the compressed air expands completely until the pressure equalizes between the pressure vessel and the amount of water in the delivery pipe now the water through the delivery pipe the pressure valve is now completely closed now the waste water valve is fully

# 6. End phase and beginning of a new cycle



#### **Rain Tree Foundation**

262/1 Moo 5, Ban Huathung, Tamboon No