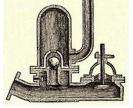

# Parts & function of a ram pump

**Delivery Pipe** - pipe from the ram pump to a collection tank

Pressure Vessel serves as a buffer and catches the over pressure up

Waste Water Valve stops the inrushing water and is mainly responsible for the over pressure

Pressure Valve - catches the over pressured water up

**Drive Pipe** - supplies the ram pump with water for a proper operation

262/1 Moo 5, Ban Huathung, Tamboon Nong Kwai, Ampher Hang Dong, Chiang Mai 50230, Thailand www.raintree-foundation.org Email: info@raintree-foundation.org

## How does a Hydraulic Ram Pump work?

# 1. Initial Position of the Ram Pump

# 2. Start of the Ram Pump cycle

# 3. Over pressure phase

# 4. Start of the delivery phase

# 5. Delivery phase the compressed air expands completely until the pressure equalizes between the pressure vessel and the amount of water in the delivery pipe now the water through the delivery pipe the pressure valve is now completely closed now the waste water valve is fully

# 6. End phase and beginning of a new cycle